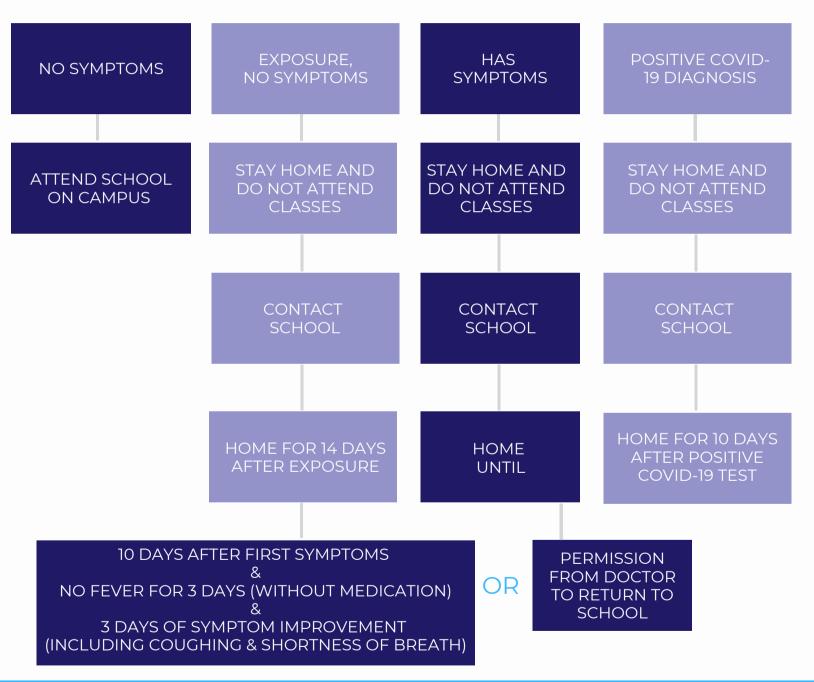

## **DECISION TREE**

Now more than ever, it is important for everyone to conduct daily health checks before coming to school. Please use this decision tree in determining how to proceed for the day.

## Exposure

If you have been within 6 feet of an infected person for at least 15 minutes starting from 48 hours before the person began feeling sick until the time the patient was isolated.

## <u>Symptoms</u>

One of the following:

- Fever (+100.4) or chills
- Cough
- Shortness of breath
- Headache
- Nausea, vomiting, or diarrhea
- Sore throat
- Fatigue
- Congestion
- Muscle aches
- Loss of smell/taste

If you answer 'yes' to any of these screening questions, please stay home, isolate, and contact your health care provider.