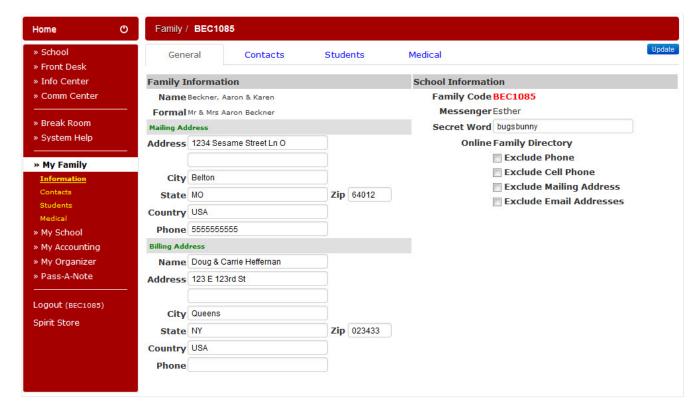

## Site Basic - Parents: My Family Menu | Information

The **Infomation | General tab** is where you will find your family's basic information. Your family code is at the top right. Family codes are system generated and consist of the first three letters of your last name followed by four numbers.

Note - your school adminsitration may not allow parents to make updates to these pages. If that is the case, contact your school directly to notify them of changes needed.

You will also be able to see who has been designated to be your family's messenger so the office knows which student to send notes home with. If a "secret word" is utilized at your school, it is displayed here. If your school allows this information to be changed by families, you can fill in the new information in the boxes and click on the 'Update' button at the top right. You will need to contact your school office to change your messenger.